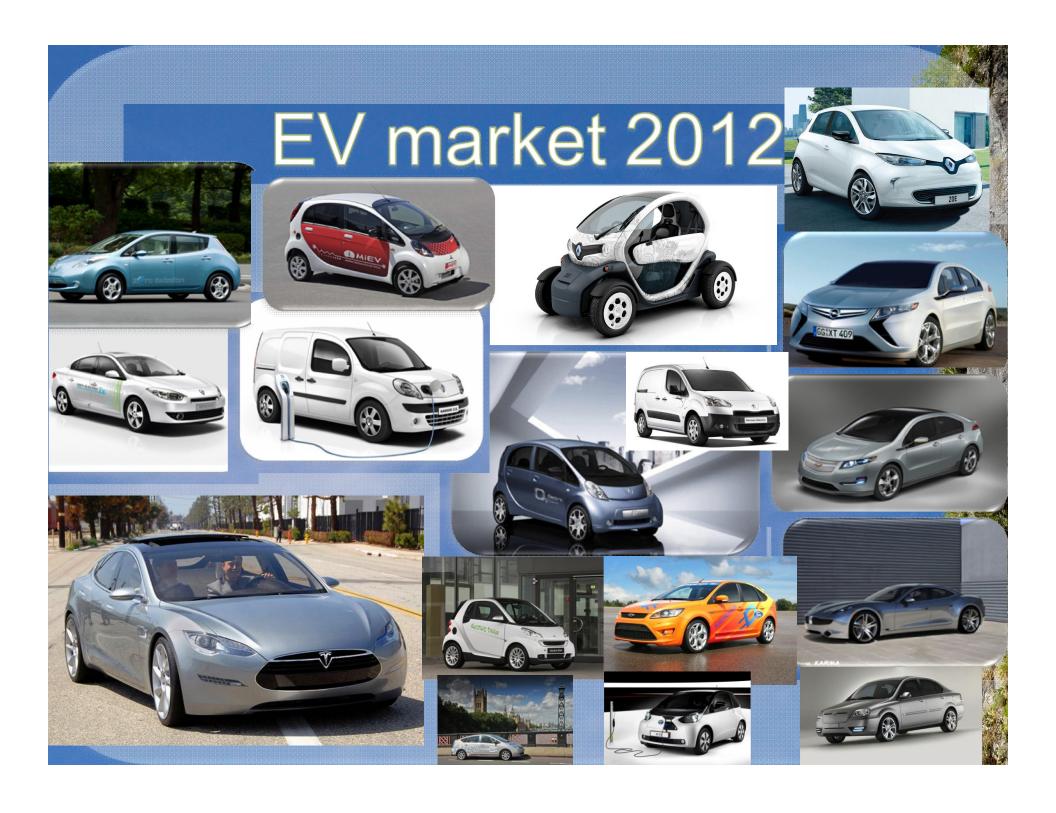

Simon Čretnik

#### Electric vehicles

- car, motorcycle, moped (scooter), electric bicycle, boat, airoplane, train, ship
- On the market since the end of 19th century



## Usage of carbon fuels

- Money goes out of country
- Food competition
- Industrial use





# Fun

- Acceleration
- Torque

•











## Comfort

- Quiet ride
- Charging at home, work...











### EV market 2010









### EV market 2010













Slovenija and electric vehicles

- Pipistrel electric airoplanes
- Seaway electric boats
- Detela, Elaphe inovative electro motors
- Piktronik power electronics
- Stoja traction motors, power electronics
- Etrel charging stations



### Ask them...

- Pečjak-Mazda rx8 (conversion)
- Potokar-Vectrix,
- Bernard-Tesla roadster
- Pirc-Tazzari zero
- Krnc-Aixam
- ANDROS-racing on ice
- Zero and Quantya motocross



- Economy view
- Ecology view
- Social view



# Where can I charge...

- Devs.si
- ⋄ Polni.si
- \* Elektro-crpalke.si



## Can I drive from Slovenia to France with



- Single charge range- 150km
- Availability of charging infrastructure trip planned
- with help of Lemnet searcher of charging places www.lemnet.org
- Possibility of fast charging (DC 50kW) as much as possi