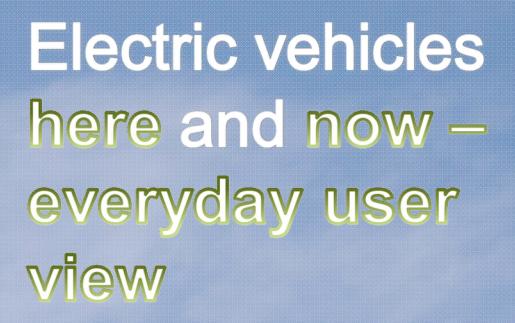

#### Electric vehicles

- car, motorcycle, moped (scooter), electric bicycle, boat, airoplane, train, ship
- On the market since the end of 19th century