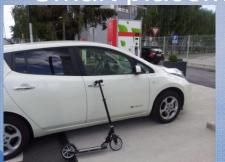

- Parking places occupied with ICE car
- Charging stations not working

- Not enough charging places
- Very expencive charging in some places

- Parking on another place and using alternative trasportation eg. Scooter, bycicle...
- Using high quality charging stations