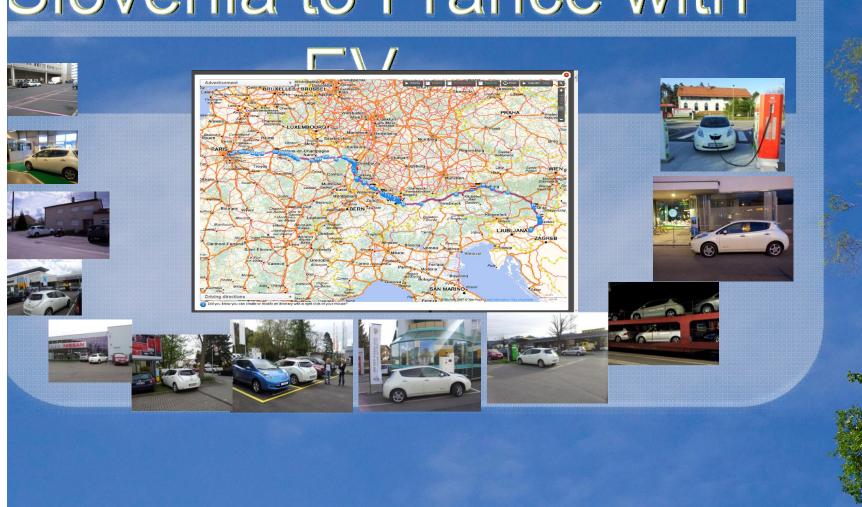

## Can I drive from Slovenia to France with

- Single charge range- 150km
- Availability of charging infrastructure trip planned
- with help of Lemnet searcher of charging places www.lemnet.org
- Possibility of fast charging (DC 50kW) as much as possi