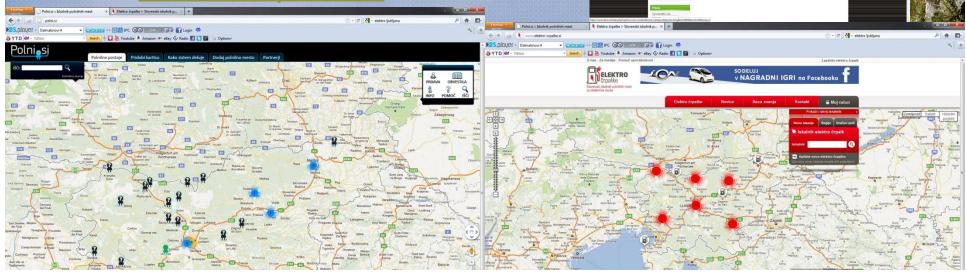

# Where can I charge...

- Devs.si
- ⋄ Polni.si
- \* Elektro-crpalke.si

## Can I drive from Slovenia to France with

- Single charge range- 150km
- Availability of charging infrastructure trip planned
- with help of Lemnet searcher of charging places www.lemnet.org
- Possibility of fast charging (DC 50kW) as much as possi