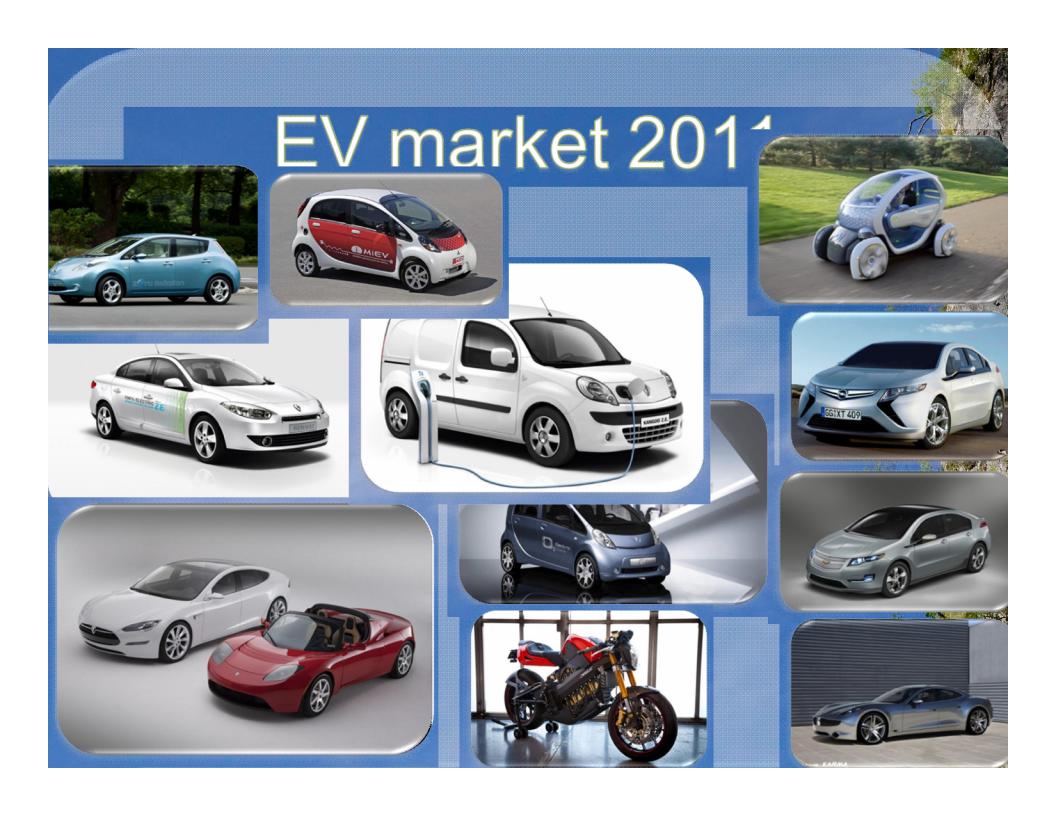

Simon Čretnik

#### Electric vehicles

- car, motorcycle, moped (scooter), electric bicycle, boat, airoplane, train, ship
- On the market since the end of 19th century



## Usage of carbon fuels

- Money goes out of country
- Food competition
- Industrial use





# Fun

- Acceleration
- Torque

•











## Comfort

- Quiet ride
- Charging at home, work...











### EV market 2010









### EV market 2010













Slovenija and electric vehicles

- Pipistrel electric airoplanes
- Seaway electric boats
- Detela, Elaphe inovative electro motors
- Piktronik power electronics
- Stoja traction motors, power electronics
- Etrel charging stations



### Ask them...

- Pečjak-Mazda rx8 (conversion)
- Potokar-Vectrix,
- Bernard-Tesla roadster
- Pirc-Tazzari zero
- Krnc-Aixam
- ANDROS-racing on ice
- Zero and Quantya motocross



- Economy view
- Ecology view
- Social view



# Where can I charge...

- Devs.si
- ⋄ Polni.si
- \* Elektro-crpalke.si



## Can I drive from Slovenia to France with



- Single charge range- 150km
- Availability of charging infrastructure trip planned
- with help of Lemnet searcher of charging places www.lemnet.org
- Possibility of fast charging (DC 50kW) as much as possi