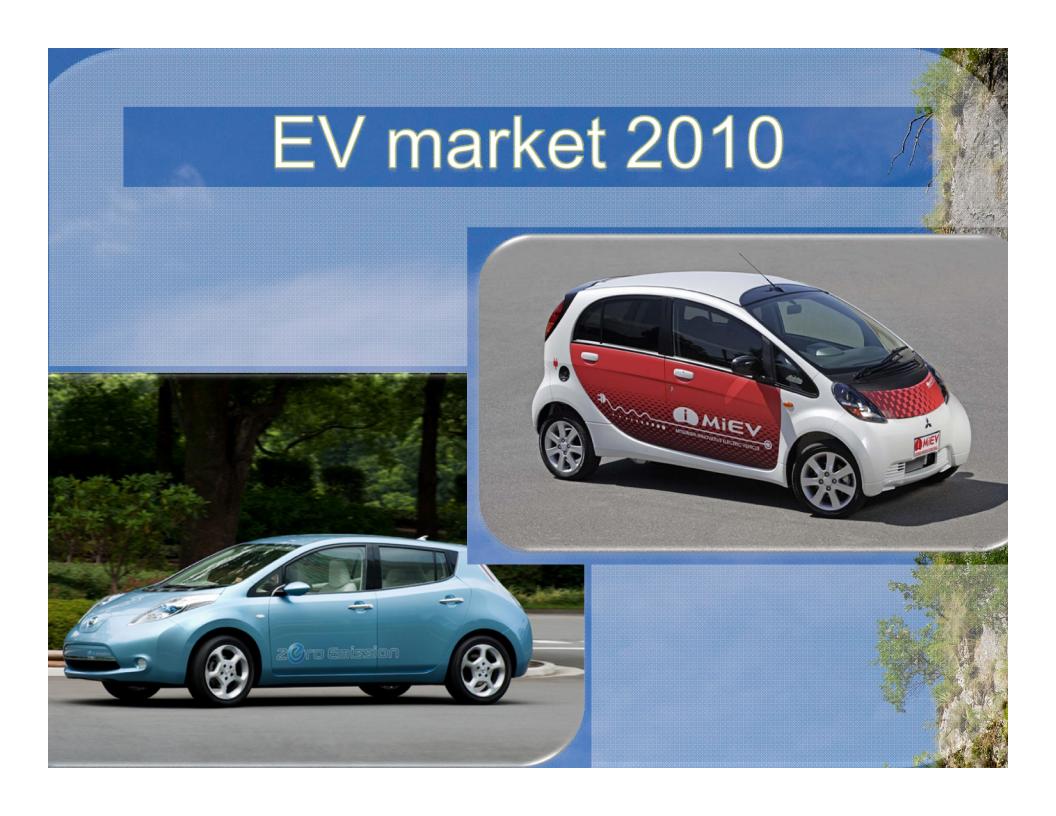

Simon Čretnik

#### Electric vehicles

- car, motorcycle, moped (scooter), electric bicycle, boat, airoplane, train, ship
- On the market since the end of 19th century



## Usage of carbon fuels

- Money goes out of country
- Food competition
- Industrial use





# Fun

- Acceleration
- Torque

•











## Comfort

- Quiet ride
- Charging at home, work...











### EV market 2010









### EV market 2010













Slovenija and electric vehicles

- Pipistrel electric airoplanes
- Seaway electric boats
- Detela, Elaphe inovative electro motors
- Piktronik power electronics
- Stoja traction motors, power electronics
- Etrel charging stations



### Ask them...

- Pečjak-Mazda rx8 (conversion)
- Potokar-Vectrix,
- Bernard-Tesla roadster
- Pirc-Tazzari zero
- Krnc-Aixam
- ANDROS-racing on ice
- Zero and Quantya motocross



- Economy view
- Ecology view
- Social view



# Where can I charge...

- Devs.si
- ⋄ Polni.si
- \* Elektro-crpalke.si



## Can I drive from Slovenia to France with



- Single charge range- 150km
- Availability of charging infrastructure trip planned
- with help of Lemnet searcher of charging places www.lemnet.org
- Poss